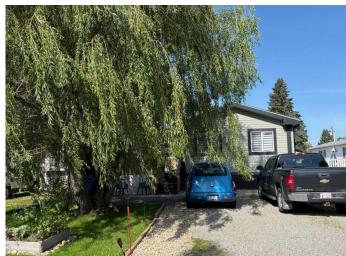

## \$225,000

3 Bedroom, 2.00 Bathroom, 1,520 sqft Mobile on 0.00 Acres

Palo, Sylvan Lake, Alberta

This beautifully maintained 3-bedroom, 2-bath modular home offers 1,520 square feet of bright, open-concept living space, thoughtfully designed for comfort and ease. Built on durable steel I-beams, the home features a vaulted ceiling with a skylight that fills the main living, dining, and kitchen areas with natural light. The list of recent upgrades is extensive and includes new flooring, fresh paint throughout, new blinds, modern light fixtures, stylish mouldings and baseboards, new door hardware, bathroom mirrors, towel racks, and toilets. The kitchen has also been enhanced with a new microwave, stove, and deep freezer, making it ready for everyday living and entertaining. Additional features include central air conditioning, a reverse osmosis water purification system, water softener, and a fully insulated metal skirting system with heated crawl space, sealed bladder, weeping tile, sump, and ventilationâ€"ensuring warm, dry floors and near zero risk of frozen pipes. Outside, enjoy a brand new deck with a charming lattice gazebo, a freshly added doorstep, and a low-maintenance yard that's fenced for pets, with very little grass and a handy shed for storage. A new heat tape adds another layer of winter security. Located just off desirable 44th Street and steps to the lake, this property comes with a front driveway and is part of Spruceline Parkâ€"a quiet, professionally managed community by SunReal Property Management. Lot rent is a budget-friendly \$540/month and includes

water, sewer, and garbage removal. This turn-key home is an exceptional find in a well-kept, conveniently located neighborhood.