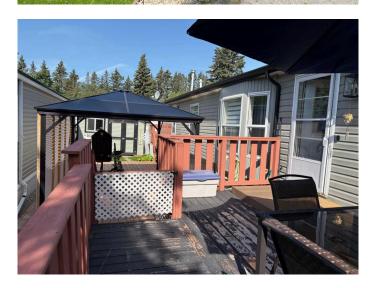

## \$225,000

3 Bedroom, 2.00 Bathroom, 1,520 sqft Mobile on 0.00 Acres

Palo, Sylvan Lake, Alberta

This beautifully maintained 3-bedroom, 2-bath modular home offers 1,520 square feet of bright, open-concept living space, thoughtfully designed for comfort and ease. Built on durable steel I-beams, the home features a vaulted ceiling with a skylight that fills the main living, dining, and kitchen areas with natural light. The list of recent upgrades is extensive and includes new flooring, fresh paint throughout, new blinds, modern light fixtures, stylish mouldings and baseboards, new door hardware, bathroom mirrors, towel racks, and toilets. The kitchen has also been enhanced with a new microwave, stove, and deep freezer, making it ready for everyday living and entertaining. Additional features include central air conditioning, a reverse osmosis water purification system, water softener, and a fully insulated metal skirting system with heated crawl space, sealed bladder, weeping tile, sump, and ventilationâ€"ensuring warm, dry floors and near zero risk of frozen pipes. Outside, enjoy a brand new deck with a charming lattice gazebo, a freshly added doorstep, and a low-maintenance yard that's fenced for pets, with very little grass and a handy shed for storage. A new heat tape adds another layer of winter security. Located just off desirable 44th Street and steps to the lake, this property comes with a front driveway and is part of Spruceline Parkâ€"a quiet, professionally managed community by SunReal Property Management. Lot rent is a budget-friendly \$540/month and includes

water, sewer, and garbage removal. This turn-key home is an exceptional find in a well-kept, conveniently located neighborhood.