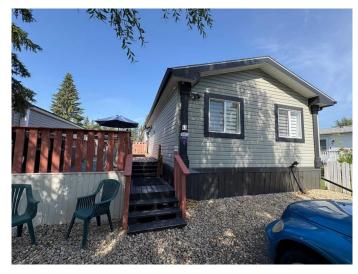

## \$225,000

3 Bedroom, 2.00 Bathroom, 1,520 sqft Mobile on 0.00 Acres

Palo, Sylvan Lake, Alberta

This beautifully maintained 3-bedroom, 2-bath modular home offers 1,520 square feet of bright, open-concept living space, thoughtfully designed for comfort and ease. Built on durable steel I-beams, the home features a vaulted ceiling with a skylight that fills the main living, dining, and kitchen areas with natural light. The list of recent upgrades is extensive and includes new flooring, fresh paint throughout, new blinds, modern light fixtures, stylish mouldings and baseboards, new door hardware, bathroom mirrors, towel racks, and toilets. The kitchen has also been enhanced with a new microwave, stove, and deep freezer, making it ready for everyday living and entertaining. Additional features include central air conditioning, a reverse osmosis water purification system, water softener, and a fully insulated metal skirting system with heated crawl space, sealed bladder, weeping tile, sump, and ventilationâ€"ensuring warm, dry floors and near zero risk of frozen pipes. Outside, enjoy a brand new deck with a charming lattice gazebo, a freshly added doorstep, and a low-maintenance yard that's fenced for pets, with very little grass and a handy shed for storage. A new heat tape adds another layer of winter security. Located just off desirable 44th Street and steps to the lake, this property comes with a front driveway and is part of Spruceline Parkâ€"a quiet, professionally managed community by SunReal Property Management. Lot rent is a budget-friendly \$540/month and includes

water, sewer, and garbage removal. This turn-key home is an exceptional find in a well-kept, conveniently located neighborhood.