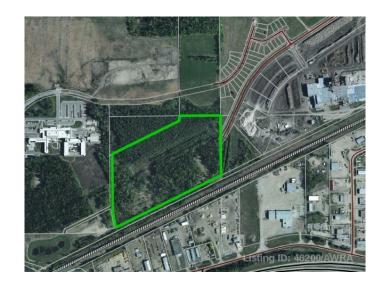

#### \$475,000

0 Bedroom, 0.00 Bathroom, Land on 30.05 Acres

N/A, Edson, Alberta

Fantastic opportunity to own approximately 30 acres in town limits. Strategically located in the east end of Edson between the new Edson hospital and the Weyerhaeuser mill. The property is currently zoned Urban Reserve but with rezoning and Town approval the development possibilities are endless!