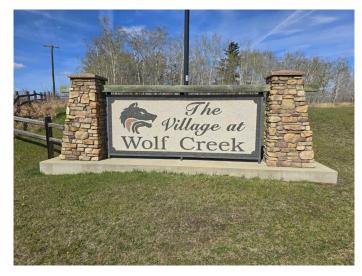

#### \$112,000

0 Bedroom, 0.00 Bathroom, Land on 0.40 Acres

Wolf Creek Village, Rural Ponoka County, Alberta

Wolf Creek - One of Canada's great golf courses. The value of this lot is undeniable. The location is ideal - country living with easy access to pavement (QEII and Hwy 2A). Only minutes away from all that the City of Lacombe and Town of Ponoka offer with regards to shopping, schools, and other activities. Wolf Creek residents commute easily to Red Deer, Edmonton, Calgary, and beyond. Snowbirds? Semi-Retired? Work related travel? Edmonton International Airport is an easy 45 minute drive. Compare the cost of a small city lot in your community to this bargain. One could take the money saved on this perfectly located lot and begin construction on the perfect home. Do you want to build your next home on an costly and cramped city lot or are you looking for something better? Wolf Creek is well manicured during the golf season and, rest assured, Mother Nature takes care of your beautiful surroundings and provides you with peaceful country view all year round. What a terrific time and place to build.

## **Community Information**

| Address     | 406 Sand Hills Drive |
|-------------|----------------------|
| Subdivision | Wolf Creek Village   |
| City        | Rural Ponoka County  |
| County      | Ponoka County        |
| Province    | Alberta              |
| Postal Code | T4J 0B3              |
|             |                      |