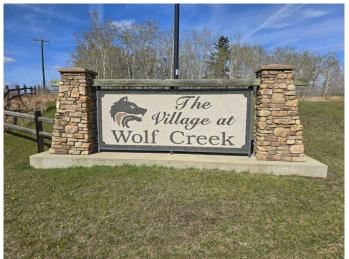

### \$99,900

0 Bedroom, 0.00 Bathroom, Land on 0.38 Acres

Wolf Creek Village, Rural Ponoka County, Alberta

The lots in Wolf Creek Village are ideally located... offering that 'country living feel' with super easy access to pavement, the QEII, Hwy 2A, and Alberta's largest cities. This spacious lot backs onto one of Canada's truly great golf courses and has a terrific view of the countryside. It is only minutes away from shopping, schools, and wonderful recreational activities in Ponoka and Lacombe. Wolf Creek residents can also commute quickly to Red Deer, Edmonton and beyond. For snowbirds, retirees, or people with work related travel, Edmonton International is an easy 45 minute drive. The price of this building site is the ultimate bargain compared to cost of the much smaller, and less private, urban lots. Take the money saved and start building your new home right away. Wolf Creek is well manicured during the golf season, and, rest assured, Mother Nature takes care of your surroundings and provides you with peaceful country views all year round. What a perfect time and place to get started on your dream.

## **Community Information**

Address 503 Dunes Ridge Drive

Subdivision Wolf Creek Village

City Rural Ponoka County

County Ponoka County

Province Alberta
Postal Code T4J 0B3