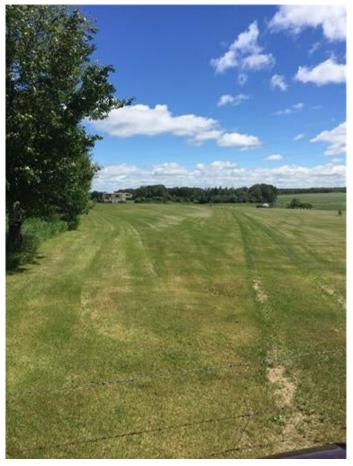

### \$85,000

0 Bedroom, 0.00 Bathroom, Land on 4.99 Acres

NONE, Plamondon, Alberta

PRICE REDUCED AND READY TO MOVE!.... this parcel is ready for your RV set up or future build.

With power already on the property you just need to reconnect the meter and you can start enjoying the privacy this lot has to offer. The entire parcel has well established grass, junior shrubs and bushed and is bordered on the north side with mature poplar trees and a garden plot is already established.

Conveniently located between Plamondon and Lac La Biche and just a 10 minute drive to the nearest and newest boat launch on Lac La Biche Lake.

MLS® # FM0109465

Price \$85,000

Bathrooms 0.00 Acres 4.99

Type Land Sub-Type Land