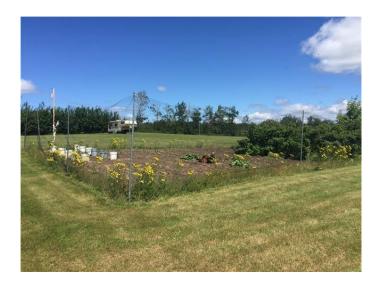

### \$85,000

0 Bedroom, 0.00 Bathroom, Land on 4.99 Acres

NONE, Plamondon, Alberta

PRICE REDUCED AND READY TO MOVE!.... this parcel is ready for your RV set up or future build.

With power already on the property you just need to reconnect the meter and you can start enjoying the privacy this lot has to offer. The entire parcel has well established grass, junior shrubs and bushed and is bordered on the north side with mature poplar trees and a garden plot is already established.

Conveniently located between Plamondon and Lac La Biche and just a 10 minute drive to the nearest and newest boat launch on Lac La Biche Lake.

MLS® # FM0109465

Price \$85,000

Bathrooms 0.00 Acres 4.99

Type Land Sub-Type Land