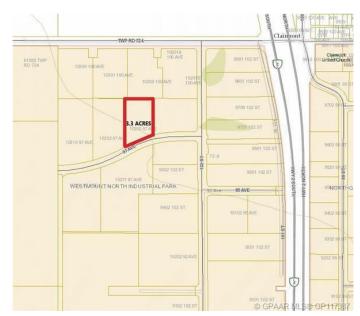

# \$858,000 - 10210 97 Avenue, Clairmont

MLS® #GP117387

## \$858,000

0 Bedroom, 0.00 Bathroom, Land on 3.30 Acres

N/A, Clairmont, Alberta

3.3 ACRE Parcel is the perfect size for your new Facility. Located in Clairmont's WESTMOUNT NORTH INDUSTRIAL PARK with Lots of great neighbors. Zoned RM-2

# **Community Information**

Address 10210 97 Avenue

Subdivision N/A

City Clairmont

County Grande Prairie No. 1, County of

Province Alberta

Postal Code T0H 0W0