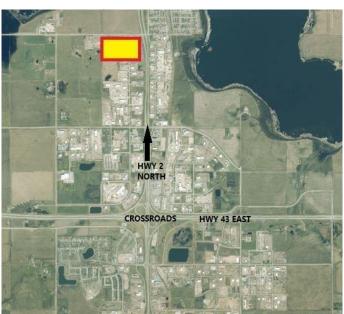

# \$858,000 - 10210 97 Avenue, Clairmont

MLS® #GP117387

## \$858,000

0 Bedroom, 0.00 Bathroom, Land on 3.30 Acres

N/A, Clairmont, Alberta

3.3 ACRE Parcel is the perfect size for your new Facility. Located in Clairmont's WESTMOUNT NORTH INDUSTRIAL PARK with Lots of great neighbors. Zoned RM-2

# **Community Information**

Address 10210 97 Avenue

Subdivision N/A

City Clairmont

County Grande Prairie No. 1, County of

Province Alberta

Postal Code T0H 0W0