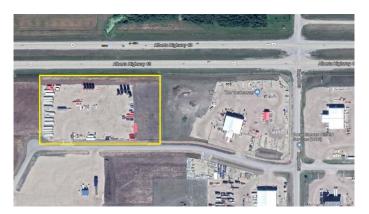

### \$1,500,000

0 Bedroom, 0.00 Bathroom, Land on 8.50 Acres

N/A, Rural Grande Prairie No. 1, County of, Alberta

Industrial Lot ready for construction.

Developed lot is fenced and graveled. Great
Highway Exposure! This lot is located east on
HWY 43 and is a few quarters before Richie
Brothers. Practically in town, this lot will be a
very convenient place to situate your business.
Zoning is RM-4.