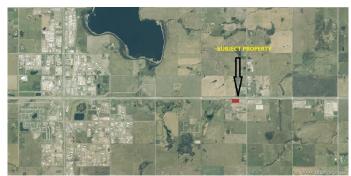

### \$1,500,000

0 Bedroom, 0.00 Bathroom, Land on 8.50 Acres

N/A, Rural Grande Prairie No. 1, County of, Alberta

Industrial Lot ready for construction.

Developed lot is fenced and graveled. Great
Highway Exposure! This lot is located east on
HWY 43 and is a few quarters before Richie
Brothers. Practically in town, this lot will be a
very convenient place to situate your business.
Zoning is RM-4.

## **Community Information**

Address 5721072 Range Road 53

Subdivision N/A

City Rural Grande Prairie No. 1, County of

County Grande Prairie No. 1, County of

Province Alberta
Postal Code T8X 0N5