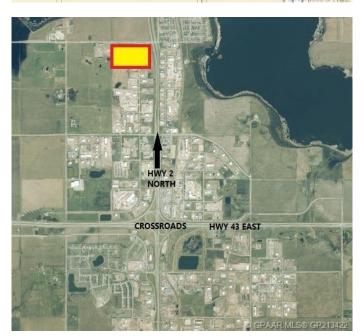

# \$3,993,000

0 Bedroom, 0.00 Bathroom, Land on 8.28 Acres

N/A, Clairmont, Alberta

8.28 Acres with direct exposure to the Highway [HWY 2 North]. This lot is Zoned RM-4 - HIGHWAY INDUSTRIAL. Located Directly beside the New Co-OP Card Lock Station.