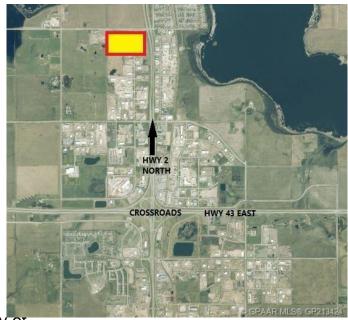

## \$1,108,800

0 Bedroom, 0.00 Bathroom, Land on 4.62 Acres

N/A, Clairmont, Alberta

4.62 ACRE industrial Lot Located on the south side of 100 Ave in Clairmont. Great access and exposure to HWY2 North. Zoned RM-4 - HIGHWAY INDUSTRIAL.

# **Community Information**

Address 10309 100 Avenue

Subdivision N/A

City Clairmont

County Grande Prairie No. 1, County or

Province Alberta
Postal Code T0H 0W0