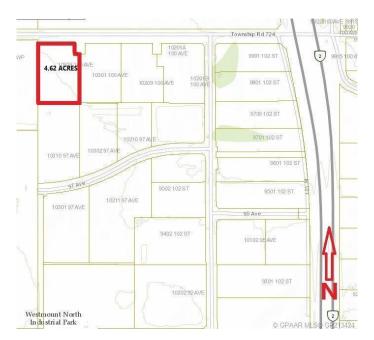

## \$1,108,800

0 Bedroom, 0.00 Bathroom, Land on 4.62 Acres

N/A, Clairmont, Alberta

4.62 ACRE industrial Lot Located on the south side of 100 Ave in Clairmont. Great access and exposure to HWY2 North. Zoned RM-4 - HIGHWAY INDUSTRIAL.

# **Community Information**

Address 10309 100 Avenue

Subdivision N/A

City Clairmont

County Grande Prairie No. 1, County or

Province Alberta
Postal Code T0H 0W0

## **Additional Information**

Date Listed December 18th, 2019

Days on Market 2057 Zoning RM-4