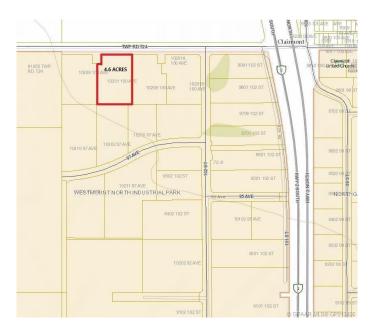

#### \$1,104,000

0 Bedroom, 0.00 Bathroom, Land on 4.60 Acres

N/A, Clairmont, Alberta

4.60 Acre Industrial Lot located on the busy 100 Ave in Clairmont with great exposure to HWY 2 North. Zone RM-4 Highway Commercial.

#### **Additional Information**

Date Listed December 18th, 2019

Days on Market 1942 Zoning RM-4