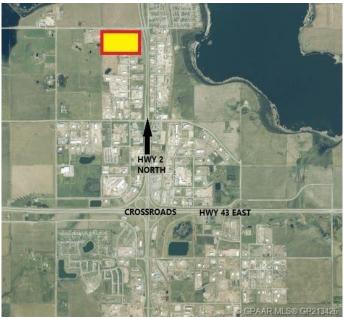

#### \$1,104,000

0 Bedroom, 0.00 Bathroom, Land on 4.60 Acres

N/A, Clairmont, Alberta

4.60 Acre Industrial Lot located on the busy 100 Ave in Clairmont with great exposure to HWY 2 North. Zone RM-4 Highway Commercial.

# **Community Information**

Address 10301 100 Avenue

Subdivision N/A

City Clairmont

County Grande Prairie No. 1, County of

Province Alberta

Postal Code T0H 0W0