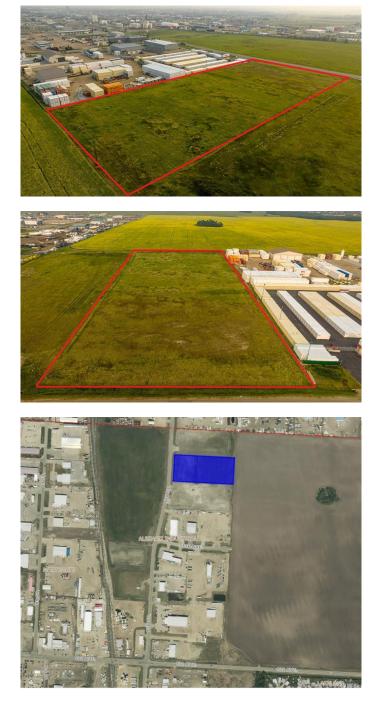

#### \$1,050,750

0 Bedroom, 0.00 Bathroom, Land on 4.67 Acres

Albinati Industrial., Grande Prairie, Alberta

Incredible Industrial lot which is well situated on 97 Street in the Albinati Industrial Park on the North end of Grande Prairie. This lot has great natural slop with ideal soil for construction, a rare find in the Grande Prairie area. All major services are in the area. Call your Commercial Realtor© today for more information.