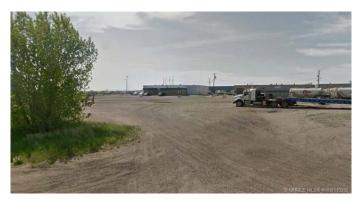

### \$599,900

0 Bedroom, 0.00 Bathroom, Land on 3.61 Acres

Brier Park Industrial, Medicine Hat, Alberta

3.61 acres of "General Industrial" land. This land is located along Brier Park Road which boasts a high traffic count. General Industrial zoning allows for the following Permitted Uses: animal services, education institutions, greenhouse & garden centres, government services, industrial operations, industrial support services, motor vehicle & RV sales, gas stations, service stations, parking facilities, self-storage facilities, renewable energy and resource extraction. Plus there are several more options available as a Discretionary use. Land is fairly flat and is a great location for your next development!