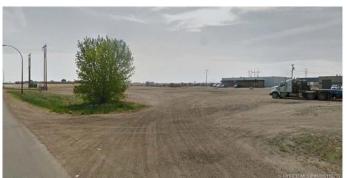

### \$599,900

0 Bedroom, 0.00 Bathroom, Land on 3.61 Acres

Brier Park Industrial, Medicine Hat, Alberta

3.61 acres of "General Industrial" land. This land is located along Brier Park Road which boasts a high traffic count. General Industrial zoning allows for the following Permitted Uses: animal services, education institutions, greenhouse & garden centres, government services, industrial operations, industrial support services, motor vehicle & RV sales, gas stations, service stations, parking facilities, self-storage facilities, renewable energy and resource extraction. Plus there are several more options available as a Discretionary use. Land is fairly flat and is a great location for your next development!