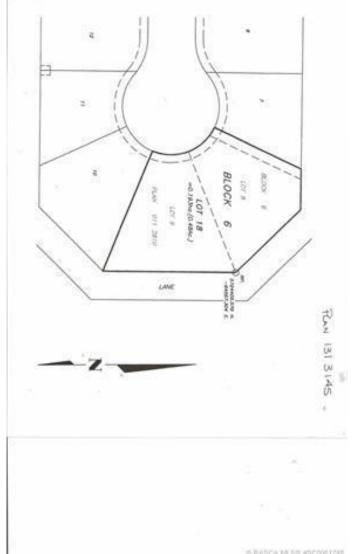

# \$146,000

0 Bedroom, 0.00 Bathroom, Land on 0.48 Acres

Hanna, Hanna, Alberta

Build your dream home! A large lot which is .48 acres with a beautiful view of the golf course. The seller will divide lot into 2 lots and sell 1 for \$74,000.00. Lot plan and Real Property Report available to view. "Information is believed to be accurate but not warranted to be so".

# **Community Information**

Address 109 Wilkins Place Crescent

Subdivision Hanna City Hanna

County Special Area 2

Province Alberta
Postal Code T0J 1P0