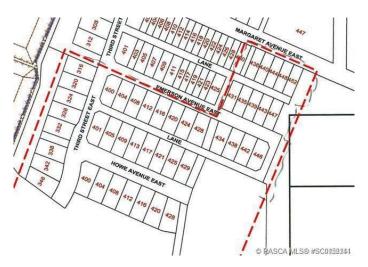

# **Community Information**

Address 400 Howe Avenue E

Subdivision N/A

City Duchess

County Newell, County of

Province Alberta
Postal Code T0J 0Z0

#### **Exterior**

Lot Description Corner Lot, Irregular Lot

Roof None
Construction None
Foundation None

### **Additional Information**

Date Listed February 26th, 2019

Days on Market 2374

Zoning Residental