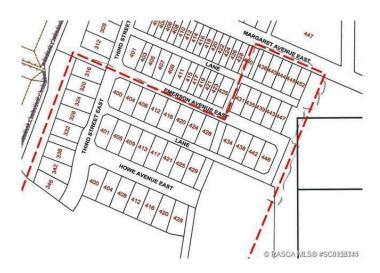

#### **Community Information**

| Address     | 436 Margaret Avenue E |
|-------------|-----------------------|
| Subdivision | N/A                   |
| City        | Duchess               |
| County      | Newell, County of     |
| Province    | Alberta               |
| Postal Code | T0J 0Z0               |
|             |                       |

#### **Additional Information**

| Date Listed    | February 26th, 2019 |
|----------------|---------------------|
| Days on Market | 2239                |
| Zoning         | Residental          |